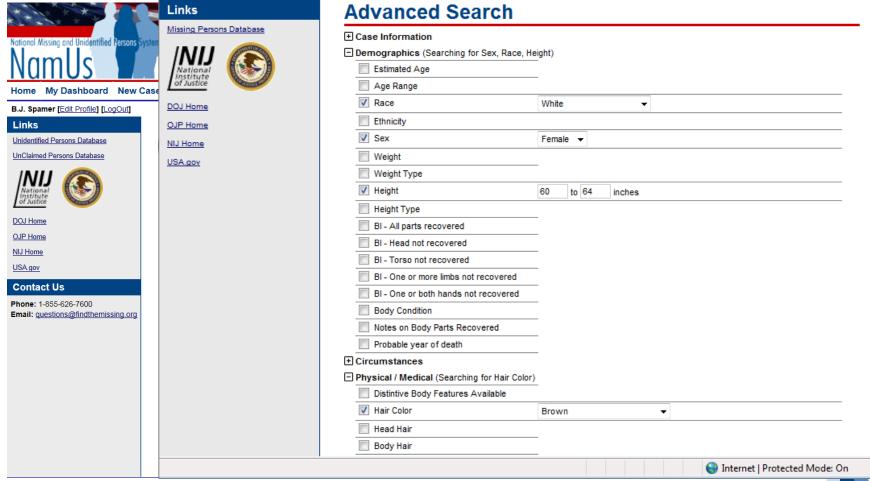

#### NamUs Searching

| Links                               | Advanced Search                                             | Deformities                                      |                                                                                                                                                                                                                                                                                                                                                                                                                                                                                                                                                                                                                                                                                                                                                                                                                                                                                                                                                                                                                                                                                                                                                                                                                                                                                                                                                                                                                                                                                                                                                                                                                                                                                                                                                                                                                                                                                                                                                                                                                                                                                                                                |
|-------------------------------------|-------------------------------------------------------------|--------------------------------------------------|--------------------------------------------------------------------------------------------------------------------------------------------------------------------------------------------------------------------------------------------------------------------------------------------------------------------------------------------------------------------------------------------------------------------------------------------------------------------------------------------------------------------------------------------------------------------------------------------------------------------------------------------------------------------------------------------------------------------------------------------------------------------------------------------------------------------------------------------------------------------------------------------------------------------------------------------------------------------------------------------------------------------------------------------------------------------------------------------------------------------------------------------------------------------------------------------------------------------------------------------------------------------------------------------------------------------------------------------------------------------------------------------------------------------------------------------------------------------------------------------------------------------------------------------------------------------------------------------------------------------------------------------------------------------------------------------------------------------------------------------------------------------------------------------------------------------------------------------------------------------------------------------------------------------------------------------------------------------------------------------------------------------------------------------------------------------------------------------------------------------------------|
| Missing Persons Database            | *Case Information                                           | Scars and marks                                  |                                                                                                                                                                                                                                                                                                                                                                                                                                                                                                                                                                                                                                                                                                                                                                                                                                                                                                                                                                                                                                                                                                                                                                                                                                                                                                                                                                                                                                                                                                                                                                                                                                                                                                                                                                                                                                                                                                                                                                                                                                                                                                                                |
| NIJ (S)                             | Demographics (Searching for Sex, Race, Height)              |                                                  |                                                                                                                                                                                                                                                                                                                                                                                                                                                                                                                                                                                                                                                                                                                                                                                                                                                                                                                                                                                                                                                                                                                                                                                                                                                                                                                                                                                                                                                                                                                                                                                                                                                                                                                                                                                                                                                                                                                                                                                                                                                                                                                                |
| National<br>Institute<br>of Justice | Estimated Age  Age Range                                    | ▼ Tattoos butterfly                              |                                                                                                                                                                                                                                                                                                                                                                                                                                                                                                                                                                                                                                                                                                                                                                                                                                                                                                                                                                                                                                                                                                                                                                                                                                                                                                                                                                                                                                                                                                                                                                                                                                                                                                                                                                                                                                                                                                                                                                                                                                                                                                                                |
| DOJ Home                            | ✓ Race White                                                | Piercings                                        |                                                                                                                                                                                                                                                                                                                                                                                                                                                                                                                                                                                                                                                                                                                                                                                                                                                                                                                                                                                                                                                                                                                                                                                                                                                                                                                                                                                                                                                                                                                                                                                                                                                                                                                                                                                                                                                                                                                                                                                                                                                                                                                                |
| OJP Home                            | Ethnicity  ▼ Sex Female ▼                                   |                                                  |                                                                                                                                                                                                                                                                                                                                                                                                                                                                                                                                                                                                                                                                                                                                                                                                                                                                                                                                                                                                                                                                                                                                                                                                                                                                                                                                                                                                                                                                                                                                                                                                                                                                                                                                                                                                                                                                                                                                                                                                                                                                                                                                |
| NIJ Home<br>USA gov                 | ■ Weight                                                    | Prosthetics                                      |                                                                                                                                                                                                                                                                                                                                                                                                                                                                                                                                                                                                                                                                                                                                                                                                                                                                                                                                                                                                                                                                                                                                                                                                                                                                                                                                                                                                                                                                                                                                                                                                                                                                                                                                                                                                                                                                                                                                                                                                                                                                                                                                |
| <u>554.904</u>                      | Weight Type                                                 | Foreign objects                                  |                                                                                                                                                                                                                                                                                                                                                                                                                                                                                                                                                                                                                                                                                                                                                                                                                                                                                                                                                                                                                                                                                                                                                                                                                                                                                                                                                                                                                                                                                                                                                                                                                                                                                                                                                                                                                                                                                                                                                                                                                                                                                                                                |
|                                     | ✓ Height 60 to 64 Height Type                               | Skeletal information                             |                                                                                                                                                                                                                                                                                                                                                                                                                                                                                                                                                                                                                                                                                                                                                                                                                                                                                                                                                                                                                                                                                                                                                                                                                                                                                                                                                                                                                                                                                                                                                                                                                                                                                                                                                                                                                                                                                                                                                                                                                                                                                                                                |
|                                     | BI - All parts recovered                                    |                                                  |                                                                                                                                                                                                                                                                                                                                                                                                                                                                                                                                                                                                                                                                                                                                                                                                                                                                                                                                                                                                                                                                                                                                                                                                                                                                                                                                                                                                                                                                                                                                                                                                                                                                                                                                                                                                                                                                                                                                                                                                                                                                                                                                |
|                                     | BI - Head not recovered BI - Torso not recovered            | ✓ Organ absent appendix                          |                                                                                                                                                                                                                                                                                                                                                                                                                                                                                                                                                                                                                                                                                                                                                                                                                                                                                                                                                                                                                                                                                                                                                                                                                                                                                                                                                                                                                                                                                                                                                                                                                                                                                                                                                                                                                                                                                                                                                                                                                                                                                                                                |
|                                     | BI - One or more limbs not recovered                        | ☐ Prior surgery                                  |                                                                                                                                                                                                                                                                                                                                                                                                                                                                                                                                                                                                                                                                                                                                                                                                                                                                                                                                                                                                                                                                                                                                                                                                                                                                                                                                                                                                                                                                                                                                                                                                                                                                                                                                                                                                                                                                                                                                                                                                                                                                                                                                |
|                                     | BI - One or both hands not recovered  Body Condition        | Medications                                      |                                                                                                                                                                                                                                                                                                                                                                                                                                                                                                                                                                                                                                                                                                                                                                                                                                                                                                                                                                                                                                                                                                                                                                                                                                                                                                                                                                                                                                                                                                                                                                                                                                                                                                                                                                                                                                                                                                                                                                                                                                                                                                                                |
|                                     | Notes on Body Parts Recovered                               | medications                                      |                                                                                                                                                                                                                                                                                                                                                                                                                                                                                                                                                                                                                                                                                                                                                                                                                                                                                                                                                                                                                                                                                                                                                                                                                                                                                                                                                                                                                                                                                                                                                                                                                                                                                                                                                                                                                                                                                                                                                                                                                                                                                                                                |
|                                     | Probable year of death                                      |                                                  |                                                                                                                                                                                                                                                                                                                                                                                                                                                                                                                                                                                                                                                                                                                                                                                                                                                                                                                                                                                                                                                                                                                                                                                                                                                                                                                                                                                                                                                                                                                                                                                                                                                                                                                                                                                                                                                                                                                                                                                                                                                                                                                                |
|                                     | Circumstances Physical / Medical (Searching for Hair Color) | Clothing and Accessories (searching for Jewelry) |                                                                                                                                                                                                                                                                                                                                                                                                                                                                                                                                                                                                                                                                                                                                                                                                                                                                                                                                                                                                                                                                                                                                                                                                                                                                                                                                                                                                                                                                                                                                                                                                                                                                                                                                                                                                                                                                                                                                                                                                                                                                                                                                |
|                                     | Distintive Body Features Available                          | ☐ Eyewear                                        |                                                                                                                                                                                                                                                                                                                                                                                                                                                                                                                                                                                                                                                                                                                                                                                                                                                                                                                                                                                                                                                                                                                                                                                                                                                                                                                                                                                                                                                                                                                                                                                                                                                                                                                                                                                                                                                                                                                                                                                                                                                                                                                                |
|                                     |                                                             |                                                  |                                                                                                                                                                                                                                                                                                                                                                                                                                                                                                                                                                                                                                                                                                                                                                                                                                                                                                                                                                                                                                                                                                                                                                                                                                                                                                                                                                                                                                                                                                                                                                                                                                                                                                                                                                                                                                                                                                                                                                                                                                                                                                                                |
|                                     | Body Hair                                                   | Clothing                                         |                                                                                                                                                                                                                                                                                                                                                                                                                                                                                                                                                                                                                                                                                                                                                                                                                                                                                                                                                                                                                                                                                                                                                                                                                                                                                                                                                                                                                                                                                                                                                                                                                                                                                                                                                                                                                                                                                                                                                                                                                                                                                                                                |
|                                     |                                                             | Footwear                                         |                                                                                                                                                                                                                                                                                                                                                                                                                                                                                                                                                                                                                                                                                                                                                                                                                                                                                                                                                                                                                                                                                                                                                                                                                                                                                                                                                                                                                                                                                                                                                                                                                                                                                                                                                                                                                                                                                                                                                                                                                                                                                                                                |
|                                     |                                                             | ✓ Jewelry cross                                  |                                                                                                                                                                                                                                                                                                                                                                                                                                                                                                                                                                                                                                                                                                                                                                                                                                                                                                                                                                                                                                                                                                                                                                                                                                                                                                                                                                                                                                                                                                                                                                                                                                                                                                                                                                                                                                                                                                                                                                                                                                                                                                                                |
|                                     |                                                             | Accessories                                      |                                                                                                                                                                                                                                                                                                                                                                                                                                                                                                                                                                                                                                                                                                                                                                                                                                                                                                                                                                                                                                                                                                                                                                                                                                                                                                                                                                                                                                                                                                                                                                                                                                                                                                                                                                                                                                                                                                                                                                                                                                                                                                                                |
|                                     |                                                             | + Transportation Methods                         |                                                                                                                                                                                                                                                                                                                                                                                                                                                                                                                                                                                                                                                                                                                                                                                                                                                                                                                                                                                                                                                                                                                                                                                                                                                                                                                                                                                                                                                                                                                                                                                                                                                                                                                                                                                                                                                                                                                                                                                                                                                                                                                                |
|                                     |                                                             | County Found                                     |                                                                                                                                                                                                                                                                                                                                                                                                                                                                                                                                                                                                                                                                                                                                                                                                                                                                                                                                                                                                                                                                                                                                                                                                                                                                                                                                                                                                                                                                                                                                                                                                                                                                                                                                                                                                                                                                                                                                                                                                                                                                                                                                |
|                                     |                                                             | Cause of death                                   |                                                                                                                                                                                                                                                                                                                                                                                                                                                                                                                                                                                                                                                                                                                                                                                                                                                                                                                                                                                                                                                                                                                                                                                                                                                                                                                                                                                                                                                                                                                                                                                                                                                                                                                                                                                                                                                                                                                                                                                                                                                                                                                                |
|                                     |                                                             | ✓ Manner of death Suicide ▼                      |                                                                                                                                                                                                                                                                                                                                                                                                                                                                                                                                                                                                                                                                                                                                                                                                                                                                                                                                                                                                                                                                                                                                                                                                                                                                                                                                                                                                                                                                                                                                                                                                                                                                                                                                                                                                                                                                                                                                                                                                                                                                                                                                |
|                                     |                                                             | Circumstances Pending Natural                    |                                                                                                                                                                                                                                                                                                                                                                                                                                                                                                                                                                                                                                                                                                                                                                                                                                                                                                                                                                                                                                                                                                                                                                                                                                                                                                                                                                                                                                                                                                                                                                                                                                                                                                                                                                                                                                                                                                                                                                                                                                                                                                                                |
|                                     |                                                             | Non-Public Viewable Circumstances Accident       |                                                                                                                                                                                                                                                                                                                                                                                                                                                                                                                                                                                                                                                                                                                                                                                                                                                                                                                                                                                                                                                                                                                                                                                                                                                                                                                                                                                                                                                                                                                                                                                                                                                                                                                                                                                                                                                                                                                                                                                                                                                                                                                                |
|                                     |                                                             | Identification likely only with DNA              |                                                                                                                                                                                                                                                                                                                                                                                                                                                                                                                                                                                                                                                                                                                                                                                                                                                                                                                                                                                                                                                                                                                                                                                                                                                                                                                                                                                                                                                                                                                                                                                                                                                                                                                                                                                                                                                                                                                                                                                                                                                                                                                                |
|                                     |                                                             | comparison. Homicide Undetermined                |                                                                                                                                                                                                                                                                                                                                                                                                                                                                                                                                                                                                                                                                                                                                                                                                                                                                                                                                                                                                                                                                                                                                                                                                                                                                                                                                                                                                                                                                                                                                                                                                                                                                                                                                                                                                                                                                                                                                                                                                                                                                                                                                |
|                                     |                                                             | + Physical / Medical                             |                                                                                                                                                                                                                                                                                                                                                                                                                                                                                                                                                                                                                                                                                                                                                                                                                                                                                                                                                                                                                                                                                                                                                                                                                                                                                                                                                                                                                                                                                                                                                                                                                                                                                                                                                                                                                                                                                                                                                                                                                                                                                                                                |
|                                     |                                                             |                                                  | TARREST AND THE PARTY OF THE PA |