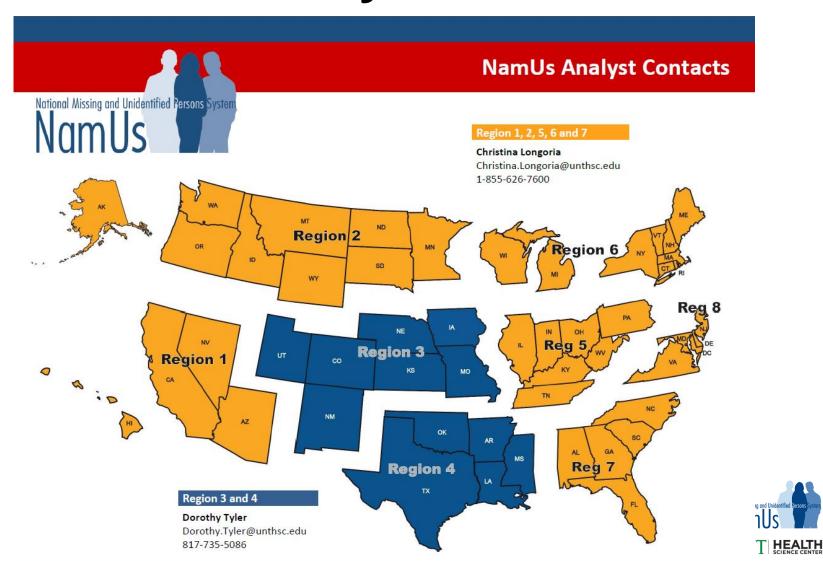

| Name Var                                      | riations      |                       |
| Date of Birth:  SSN:  If SSN is availab      | le, search by SSN             | only for best result | mm/dd/yyyy<br>#### ####### | Email: Screen Name: Email and Screen          | Name only ap  | oply to Web Analytics |
| Address:<br>City:<br>County:                 |                               |                      | 123 Main or Main           | State/Terr: Canadian Province/Terr: Zip Code: | Please Select |                       |
| Phone Number:                                |                               |                      | 7 or 10 digits             |                                               |               |                       |











#### NamUs Analytical Services



#### Analytical Searches Locate 1962 Missing Person Case

- Woman reported missing to NamUs by one of her three children
- She was 24 years old when she was last seen alive in November 1962
- Analytical searches located a possible match approximately 400 miles from her last known location
- NamUs RSA coordinated with law enforcement to conduct a welfare check at the address
- Missing woman confirmed to be alive less than 48 hours after report to NamUs

# NamUs Overcomes Common Impediments to Resolving Cases

- Family has not yet filed a missing person report
- Law enforcement declines to take a report
- Closure of case due to lack of validation, emancipation of juvenile, etc.



#### Lack of Missing Person Report

- On May 22, 1980, an unidentified deceased female was located in Hall Cou