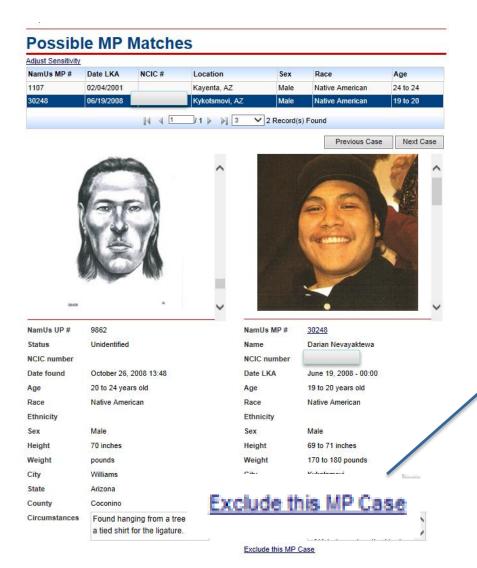

# NamUs Automatic Searching

| MP#              | 30248                         |
|------------------|-------------------------------|
| First Name       | Darian                        |
| Last Name        | Nevayaktewa                   |
| Year of Birth    | 1989                          |
| State LKA        | Arizona                       |
| LE Agency        |                               |
| LE Case Number   |                               |
| Reason           | Circumstances                 |
| Description      | Dental DNA Fingerprints Other |
| Add to Exclusion | ons Cancel                    |

#### **Possible UP Matches**

|            |        |            |      | Race  | Age      |
|------------|--------|------------|------|-------|----------|
| 6108 02/20 | /1999  | Bronx, NY  | Male | White | 25 to 35 |
| 6024 02/25 | 5/2000 | Queens, NY | Male | White | 25 to 30 |
| 6027 03/16 | 5/2000 | Queens, NY | Male | White | 30 to 35 |