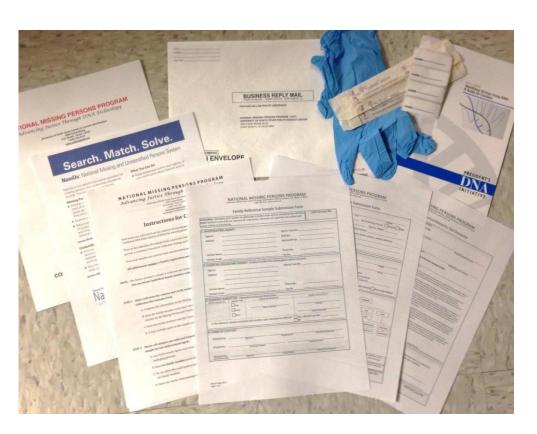

dentified's dentition, the NamUs odontologist searched and located matching dentition in the missing person record, making a positive identification.



# **Forensic Anthropology**





#### Forensic Services: DNA

With funding by the National Institute of Justice, the UNT Center for Human Identification provides STR, Y-STR and mitochondrial analyses for missing and unidentified person cases at no cost to families or investigating agencies.

All eligible profiles are uploaded to the National DNA Index System.



#### **Family Reference Collection Kits**

- Chain of custody form
- Consent form
- Donor Relationship
- Fax-Back form
- Latex gloves
- Buccal swab collectors
- Return envelope

These materials ensure proper documentation, collection, and chain of custody on each collected sample





#### Pamela Jackson and Cheryl Miller

17-year-old Pamela and Cheryl were last seen in Vermillion, SD in May 1971, driving a 1960 Studebaker.

In September 2013, drought conditions caused water levels to drop in Brule Creek, near Elk Point, SD.







#### Pamela Jackson and Cheryl Miller

The drought revealed the undercarriage of a vehicle subsequently identified as the same Studebaker driven by Cheryl Miller on the date of hers and Pamela's disappearance.



This circumstantial evidence,

combined with mitochondrial DNA analyses at the UNT Center for Human Identification, allowed South Dakota investigators to positively identify Cheryl and Pamela, bringing answers to their families after more than 40 years.

#### NamUs Analytical Services

- Searches for missing persons
- Locating ne