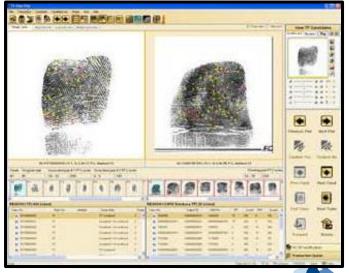

Fingerprint Examination
- Forensic Odontology
- Nuclear and Mitochondrial DNA Analyses
- Forensic Anthropology

All NamUs forensic subject matter experts perform comparisons and issue association reports to facilitate positive identifications.

**Fingerprint Services** 

- Locating/acquiring fingerprint records
- Coding prints for NCIC and NamUs entry
- Facilitating fingerprint database searches
- Performing fingerprint comparisons



# 1992 Missing Person Case Resolved with Cold Fingerprint Hit





#### Cogent AFIS (CAFIS)

- The Cogent Automated Fingerprint and Palmprint Identification System (CAFIS) allows us to:
  - Digitize and enhance fingerprint images
  - Define fingerprint characteristics for searching
  - Search missing and unidentified person fingerprints against one another





#### **Forensic Odontology**

- Locating/acquiring dental records
- Coding dentals for NCIC and NamUs entry
- Performing dental comparisons between missing and unidentified persons

| Select one - Required *                                                                                 |                                                                                  | Send request for help to R                                                                 |
|---------------------------------------------------------------------------------------------------------|----------------------------------------------------------------------------------|--------------------------------------------------------------------------------------------|
| Dental information / charting is cu