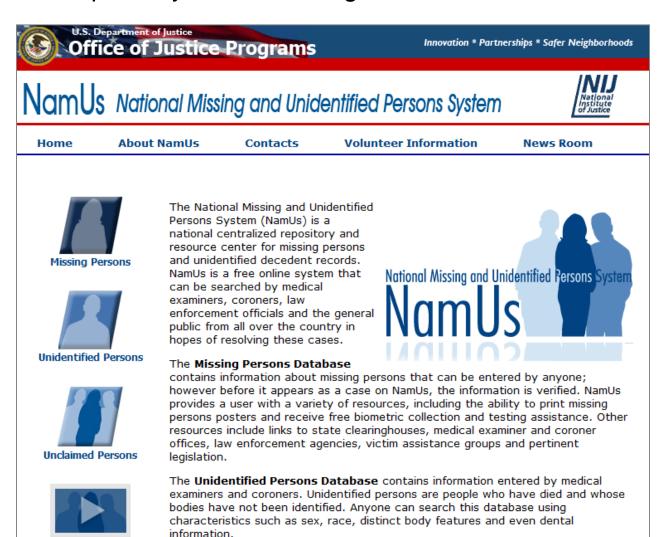

#### www.NamUs.gov

One Central Repository for All Missing and Unidentified Case Information

#### Welcome to NamUs Missing Persons

This site provides an opportunity for families, law enforcement agencies and investigators to search nationwide for missing persons using a variety of powerful search features. Anyone may search the database, but by registering in the system both law enforcement professionals and the general public will also be able to:

This site is part of NamUs, the National Missing and Unidentified Persons System. This database is designed to search for matches against the <u>Unidentified Persons Database</u>.

To enter a Missing Persons report into the NamUs database, please log in or register as a public user using the button to the left.