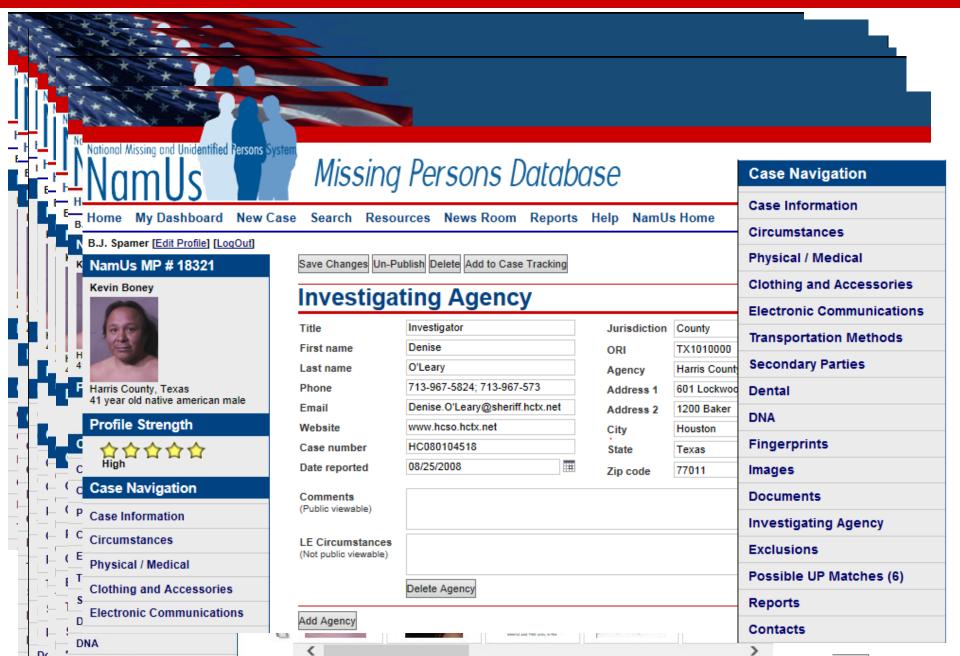

## NamUs Automatic Searching

# NamUs Automatic Searching

| MP#              | 30248                         |
|------------------|-------------------------------|
| First Name       | Darian                        |
| Last Name        | Nevayaktewa                   |
| Year of Birth    | 1989                          |
| State LKA        | Arizona                       |
| LE Agency        |                               |
| LE Case Number   |                               |
| Reason           | Circumstances                 |
| Description      | Dental DNA Fingerprints Other |
| Add to Exclusion | ons Cancel                    |