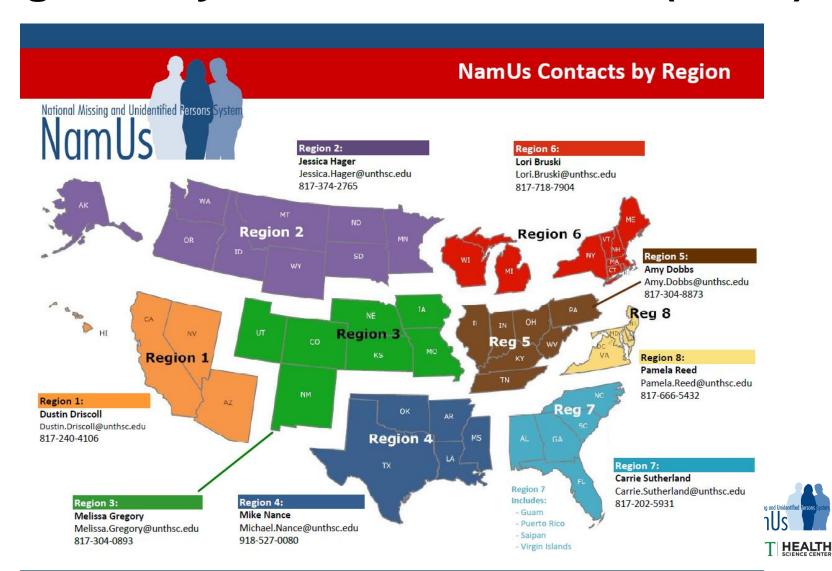

|
|                                     |                                                             |                                                  | TARREST AND THE PARTY OF THE PA |

#### NamUs Searching



# Examining Racial Differences in NamUs Profile Completeness: Preliminary Results

Steven Hafner, MA

Research Assistant

Office of Research & Evaluation

National Institute of Justice



#### Regional System Administrators (RSAs)



#### **Outreach and Training**

- Missing Persons Days
- Law Enforcement Training
- Medical Examiner/Coroner Training







#### Free Forensic Services

- Fingerprint Examination
- Forensic Odontology
- Nuclear and Mitochondrial DNA Analyses
- Forensic Anthropology

All NamUs forensic subject matter experts perform comparisons and issue association reports to facilitate positive identifications.

**Fingerprint Services** 

- Locating/acquiring fingerprint records
- Coding prints for NCIC and NamUs entry
- Facilitating fingerprint database searches
- Performing fingerprint comparisons



# 1992 Missing Person Case Resolved with Cold Fingerprint Hit





#### Cogent AFIS (CAFIS)

- The Cogent Automated Fingerprint and Palmprint Identification System (CAFIS) allows us to:
  - Digitize and