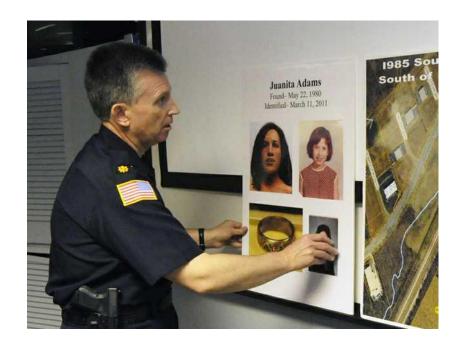

s of 18 and 24.



 Most unique, the female had an artificial right eye and numerous healed injuries to her skull.

# Lack of Missing Person Report

- In July 2010, a family member of Juanita Adams reported that she believed the decedent to be Juanita.
- Juanita left the Pine Ridge Indian Reservation in South Dakota around 1977 or 1978, at the age of 19.



- She left for California but later told family she decided to go to Tennessee, and was never seen again.
- Most unique was that Juanita had an artificial right eye and multiple healed injuries from a prior automobile accident.

## Lack of Missing Person Report

DNA testing was expedited at the UNT Center for Human Identification, allowing investigators to make a rapid positive identification of Juanita Adams following the family tip.





# Coming in 2017

- NamUs 2.0
  - Easier to register and use
  - More robust searching
  - Enhanced case management tools
  - Increased information sharing and communication
  - Overall enhanced user experience







#### HAVE YOU SEEN MY PERSON...VICTIM ACCOUNTING



#### Register for NamUs

# www.NamUs.gov



#### **Contacts**



#### **Danielle Weiss**

Technical and Management Consultant Booz Allen Hamilton Consultant for the National Institute of Justice Danielle.Weiss@usdoj.gov



#### **B.J. Spamer**

Director, Forensic and Analytical Services NamUs | UNT Health Science Center BJ.Spamer@unthsc.edu