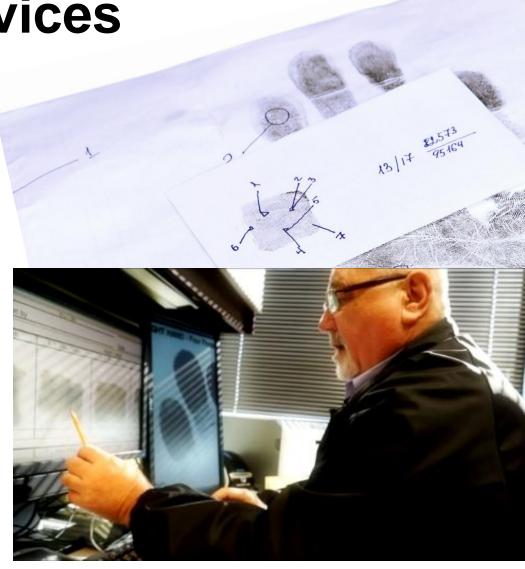

ces in NamUs Profile Completeness: Preliminary Results

Steven Hafner, MA

Research Assistant

Office of Research & Evaluation

National Institute of Justice



#### Regional System Administrators (RSAs)



#### **Outreach and Training**

- Missing Persons Days
- Law Enforcement Training
- Medical Examiner/Coroner Training







#### Free Forensic Services

- Fingerprint Examination
- Forensic Odontology
- Nuclear and Mitochondrial DNA Analyses
- Forensic Anthropology

All NamUs forensic subject matter experts perform comparisons and issue association reports to facilitate positive identifications.

**Fingerprint Services** 

- Locating/acquiring fingerprint records
- Coding prints for NCIC and NamUs entry
- Facilitating fingerprint database searches
- Performing fingerprint comparisons



# 1992 Missing Person Case Resolved with Cold Fingerprint Hit





#### Cogent AFIS (CAFIS)

- The Cogent Automated Fingerprint and Palmprint Identification System (CAFIS) allows us to:
  - Digitize and enhance fingerprint images
  - Define fingerprint characteristics for searching
  - Search missing and unidentified person fingerprints against one another





#### **Forensic Odontology**

- Locating/acquiring dental records
- Coding dentals for NCIC and NamUs entry
- Performing dental comparisons between missing and unidentified persons

| Select one - Required *                                                                                 |                                                                                  | Send request for help to R