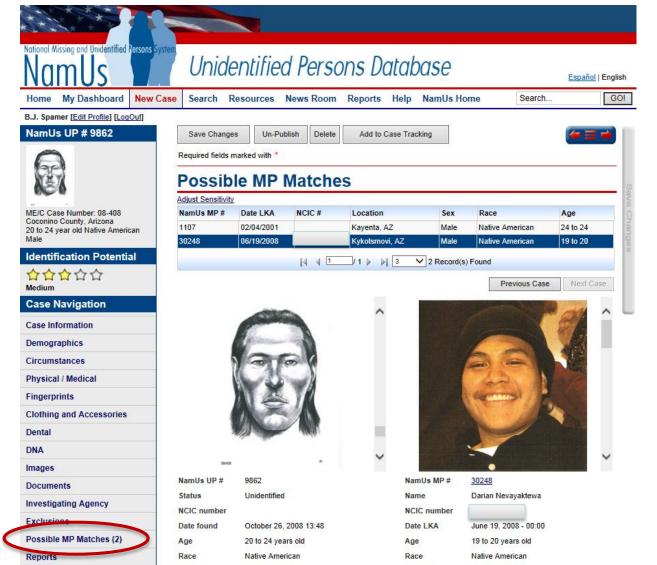

#### **Possible UP Matches**

|            |        |            |      | Race  | Age      |
|------------|--------|------------|------|-------|----------|
| 6108 02/20 | /1999  | Bronx, NY  | Male | White | 25 to 35 |
| 6024 02/25 | 5/2000 | Queens, NY | Male | White | 25 to 30 |
| 6027 03/16 | 5/2000 | Queens, NY | Male | White | 30 to 35 |

February 19, 1999 03:00

25 to 26 years old

24505

White

**NCIC** number

Date last seen

Age last seen

Race

NamUs UP # Age

Race

<u>6108</u> NCIC number February 20, 1999 - 07:37 **Date Found** 25 to 35 years old

White