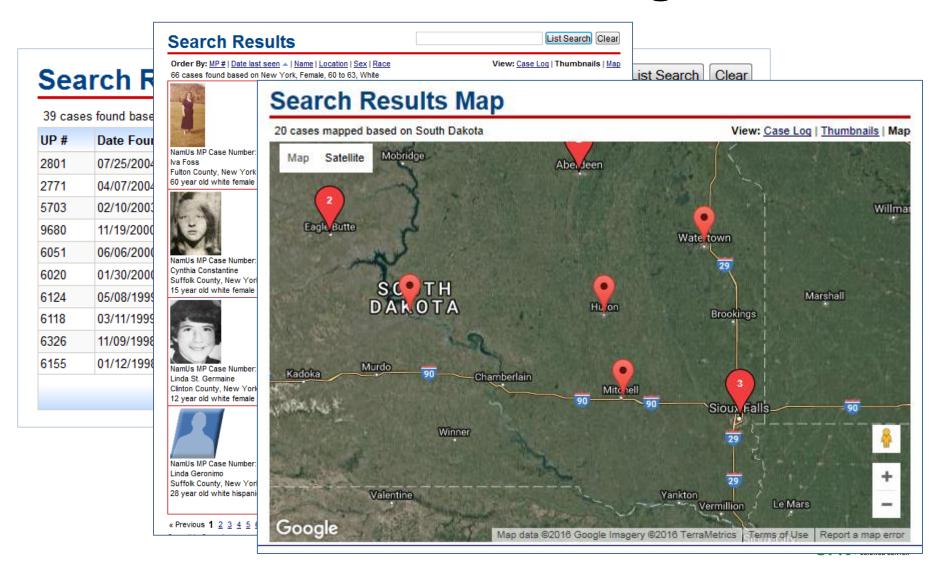

|
|                                     |                                                             |                                                  | TARREST AND THE PARTY OF THE PA |

#### NamUs Searching



# Examining Racial Differences in NamUs Profile Completeness: Preliminary Results

Steven Hafner, MA

Research Assistant

Office of Research & Evaluation

National Institute of Justice



#### Regional System Administrators (RSAs)



#### **Outreach and Training**

- Missing Persons Days
- Law Enforcement Training
- Medical Examiner/Coroner Training







#### Free Forensic Services

- Fingerprint Examination
- Forensic Odontology
- Nuclear and Mitochondrial DNA Analyses
- Forensic Anthropology

All NamUs forensic subject matter experts perform comparisons and issue association reports to facilitate positive identifications.

**Fingerprint Services** 

- Locating/acquiring fingerprint records
- Coding prints for NCIC and NamUs entry
- Facilitating fingerprint database searches
- Perform