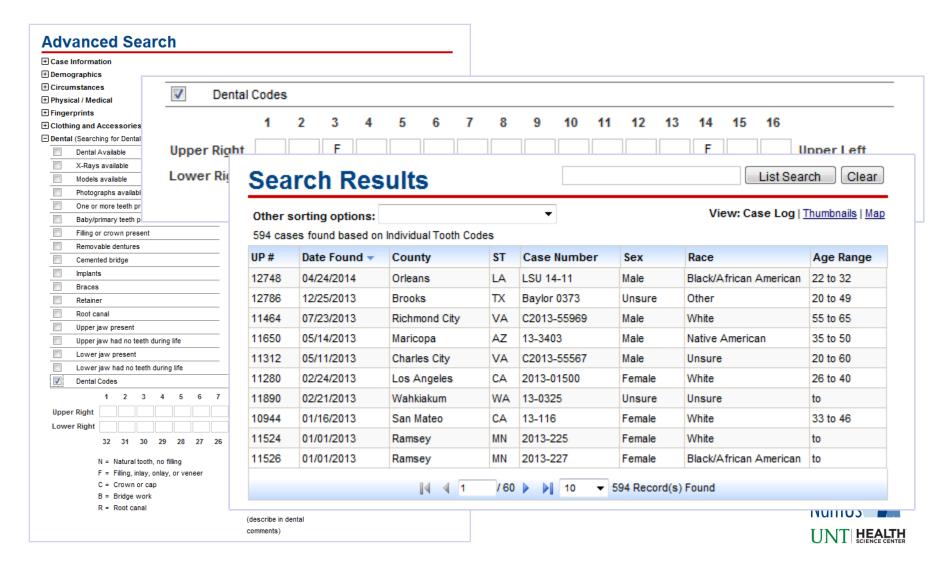

#### NamUs Searching

| Links                               | Advanced Search                                             | Deformities                                      |                                                                                                                                                                                                                                                                                                                                                                                                                                                                                                                                                                                                                                                                                                                                                                                                                                                                                                                                                                                                                                                                                                                                                                                                                                                                                                                                                                                                                                                                                                                                                                                                                                                                                                                                                                                                                                                                                                                                                                                                                                                                                                                                |
|-------------------------------------|-------------------------------------------------------------|--------------------------------------------------|--------------------------------------------------------------------------------------------------------------------------------------------------------------------------------------------------------------------------------------------------------------------------------------------------------------------------------------------------------------------------------------------------------------------------------------------------------------------------------------------------------------------------------------------------------------------------------------------------------------------------------------------------------------------------------------------------------------------------------------------------------------------------------------------------------------------------------------------------------------------------------------------------------------------------------------------------------------------------------------------------------------------------------------------------------------------------------------------------------------------------------------------------------------------------------------------------------------------------------------------------------------------------------------------------------------------------------------------------------------------------------------------------------------------------------------------------------------------------------------------------------------------------------------------------------------------------------------------------------------------------------------------------------------------------------------------------------------------------------------------------------------------------------------------------------------------------------------------------------------------------------------------------------------------------------------------------------------------------------------------------------------------------------------------------------------------------------------------------------------------------------|
| Missing Persons Database            | *Case Information                                           | Scars and marks                                  |                                                                                                                                                                                                                                                                                                                                                                                                                                                                                                                                                                                                                                                                                                                                                                                                                                                                                                                                                                                                                                                                                                                                                                                                                                                                                                                                                                                                                                                                                                                                                                                                                                                                                                                                                                                                                                                                                                                                                                                                                                                                                                                                |
| NIJ (S)                             | Demographics (Searching for Sex, Race, Height)              |                                                  |                                                                                                                                                                                                                                                                                                                                                                                                                                                                                                                                                                                                                                                                                                                                                                                                                                                                                                                                                                                                                                                                                                                                                                                                                                                                                                                                                                                                                                                                                                                                                                                                                                                                                                                                                                                                                                                                                                                                                                                                                                                                                                                                |
| National<br>Institute<br>of Justice | Estimated Age  Age Range                                    | ▼ Tattoos butterfly                              |                                                                                                                                                                                                                                                                                                                                                                                                                                                                                                                                                                                                                                                                                                                                                                                                                                                                                                                                                                                                                                                                                                                                                                                                                                                                                                                                                                                                                                                                                                                                                                                                                                                                                                                                                                                                                                                                                                                                                                                                                                                                                                                                |
| DOJ Home                            | ✓ Race White                                                | Piercings                                        |                                                                                                                                                                                                                                                                                                                                                                                                                                                                                                                                                                                                                                                                                                                                                                                                                                                                                                                                                                                                                                                                                                                                                                                                                                                                                                                                                                                                                                                                                                                                                                                                                                                                                                                                                                                                                                                                                                                                                                                                                                                                                                                                |
| OJP Home                            | Ethnicity  ▼ Sex Female ▼                                   |                                                  |                                                                                                                                                                                                                                                                                                                                                                                                                                                                                                                                                                                                                                                                                                                                                                                                                                                                                                                                                                                                                                                                                                                                                                                                                                                                                                                                                                                                                                                                                                                                                                                                                                                                                                                                                                                                                                                                                                                                                                                                                                                                                                                                |
| NIJ Home<br>USA gov                 | ■ Weight                                                    | Prosthetics                                      |                                                                                                                                                                                                                                                                                                                                                                                                                                                                                                                                                                                                                                                                                                                                                                                                                                                                                                                                                                                                                                                                                                                                                                                                                                                                                                                                                                                                                                                                                                                                                                                                                                                                                                                                                                                                                                                                                                                                                                                                                                                                                                                                |
| <u>554.904</u>                      | Weight Type                                                 | Foreign objects                                  |                                                                                                                                                                                                                                                                                                                                                                                                                                                                                                                                                                                                                                                                                                                                                                                                                                                                                                                                                                                                                                                                                                                                                                                                                                                                                                                                                                                                                                                                                                                                                                                                                                                                                                                                                                                                                                                                                                                                                                                                                                                                                                                                |
|                                     | ✓ Height 60 to 64 Height Type                               | Skeletal information                             |                                                                                                                                                                                                                                                                                                                                                                                                                                                                                                                                                                                                                                                                                                                                                                                                                                                                                                                                                                                                                                                                                                                                                                                                                                                                                                                                                                                                                                                                                                                                                                                                                                                                                                                                                                                                                                                                                                                                                                                                                                                                                                                                |
|                                     | BI - All parts recovered                                    |                                                  |                                                                                                                                                                                                                                                                                                                                                                                                                                                                                                                                                                                                                                                                                                                                                                                                                                                                                                                                                                                                                                                                                                                                                                                                                                                                                                                                                                                                                                                                                                                                                                                                                                                                                                                                                                                                                                                                                                                                                                                                                                                                                                                                |
|                                     | BI - Head not recovered BI - Torso not recovered            | ✓ Organ absent appendix                          |                                                                                                                                                                                                                                                                                                                                                                                                                                                                                                                                                                                                                                                                                                                                                                                                                                                                                                                                                                                                                                                                                                                                                                                                                                                                                                                                                                                                                                                                                                                                                                                                                                                                                                                                                                                                                                                                                                                                                                                                                                                                                                                                |
|                                     | BI - One or more limbs not recovered                        | ☐ Prior surgery                                  |                                                                                                                                                                                                                                                                                                                                                                                                                                                                                                                                                                                                                                                                                                                                                                                                                                                                                                                                                                                                                                                                                                                                                                                                                                                                                                                                                                                                                                                                                                                                                                                                                                                                                                                                                                                                                                                                                                                                                                                                                                                                                                                                |
|                                     | BI - One or both hands not recovered  Body Condition        | Medications                                      |                                                                                                                                                                                                                                                                                                                                                                                                                                                                                                                                                                                                                                                                                                                                                                                                                                                                                                                                                                                                                                                                                                                                                                                                                                                                                                                                                                                                                                                                                                                                                                                                                                                                                                                                                                                                                                                                                                                                                                                                                                                                                                                                |
|                                     | Notes on Body Parts Recovered                               | medications                                      |                                                                                                                                                                                                                                                                                                                                                                                                                                                                                                                                                                                                                                                                                                                                                                                                                                                                                                                                                                                                                                                                                                                                                                                                                                                                                                                                                                                                                                                                                                                                                                                                                                                                                                                                                                                                                                                                                                                                                                                                                                                                                                                                |
|                                     | Probable year of death                                      |                                                  |                                                                                                                                                                                                                                                                                                                                                                                                                                                                                                                                                                                                                                                                                                                                                                                                                                                                                                                                                                                                                                                                                                                                                                                                                                                                                                                                                                                                                                                                                                                                                                                                                                                                                                                                                                                                                                                                                                                                                                                                                                                                                                                                |
|                                     | Circumstances Physical / Medical (Searching for Hair Color) | Clothing and Accessories (searching for Jewelry) |                                                                                                                                                                                                                                                                                                                                                                                                                                                                                                                                                                                                                                                                                                                                                                                                                                                                                                                                                                                                                                                                                                                                                                                                                                                                                                                                                                                                                                                                                                                                                                                                                                                                                                                                                                                                                                                                                                                                                                                                                                                                                                                                |
|                                     | Distintive Body Features Available                          | ☐ Eyewear                                        |                                                                                                                                                                                                                                                                                                                                                                                                                                                                                                                                                                                                                                                                                                                                                                                                                                                                                                                                                                                                                                                                                                                                                                                                                                                                                                                                                                                                                                                                                                                                                                                                                                                                                                                                                                                                                                                                                                                                                                                                                                                                                                                                |
|                                     |                                                             |                                                  |                                                                                                                                                                                                                                                                                                                                                                                                                                                                                                                                                                                                                                                                                                                                                                                                                                                                                                                                                                                                                                                                                                                                                                                                                                                                                                                                                                                                                                                                                                                                                                                                                                                                                                                                                                                                                                                                                                                                                                                                                                                                                                                                |
|                                     | Body Hair                                                   | Clothing                                         |                                                                                                                                                                                                                                                                                                                                                                                                                                                                                                                                                                                                                                                                                                                                                                                                                                                                                                                                                                                                                                                                                                                                                                                                                                                                                                                                                                                                                                                                                                                                                                                                                                                                                                                                                                                                                                                                                                                                                                                                                                                                                                                                |
|                                     |                                                             | Footwear                                         |                                                                                                                                                                                                                                                                                                                                                                                                                                                                                                                                                                                                                                                                                                                                                                                                                                                                                                                                                                                                                                                                                                                                                                                                                                                                                                                                                                                                                                                                                                                                                                                                                                                                                                                                                                                                                                                                                                                                                                                                                                                                                                                                |
|                                     |                                                             | ✓ Jewelry cross                                  |                                                                                                                                                                                                                                                                                                                                                                                                                                                                                                                                                                                                                                                                                                                                                                                                                                                                                                                                                                                                                                                                                                                                                                                                                                                                                                                                                                                                                                                                                                                                                                                                                                                                                                                                                                                                                                                                                                                                                                                                                                                                                                                                |
|                                     |                                                             | Accessories                                      |                                                                                                                                                                                                                                                                                                                                                                                                                                                                                                                                                                                                                                                                                                                                                                                                                                                                                                                                                                                                                                                                                                                                                                                                                                                                                                                                                                                                                                                                                                                                                                                                                                                                                                                                                                                                                                                                                                                                                                                                                                                                                                                                |
|                                     |                                                             | + Transportation Methods                         |                                                                                                                                                                                                                                                                                                                                                                                                                                                                                                                                                                                                                                                                                                                                                                                                                                                                                                                                                                                                                                                                                                                                                                                                                                                                                                                                                                                                                                                                                                                                                                                                                                                                                                                                                                                                                                                                                                                                                                                                                                                                                                                                |
|                                     |                                                             | County Found                                     |                                                                                                                                                                                                                                                                                                                                                                                                                                                                                                                                                                                                                                                                                                                                                                                                                                                                                                                                                                                                                                                                                                                                                                                                                                                                                                                                                                                                                                                                                                                                                                                                                                                                                                                                                                                                                                                                                                                                                                                                                                                                                                                                |
|                                     |                                                             | Cause of death                                   |                                                                                                                                                                                                                                                                                                                                                                                                                                                                                                                                                                                                                                                                                                                                                                                                                                                                                                                                                                                                                                                                                                                                                                                                                                                                                                                                                                                                                                                                                                                                                                                                                                                                                                                                                                                                                                                                                                                                                                                                                                                                                                                                |
|                                     |                                                             | ✓ Manner of death Suicide ▼                      |                                                                                                                                                                                                                                                                                                                                                                                                                                                                                                                                                                                                                                                                                                                                                                                                                                                                                                                                                                                                                                                                                                                                                                                                                                                                                                                                                                                                                                                                                                                                                                                                                                                                                                                                                                                                                                                                                                                                                                                                                                                                                                                                |
|                                     |                                                             | Circumstances Pending Natural                    |                                                                                                                                                                                                                                                                                                                                                                                                                                                                                                                                                                                                                                                                                                                                                                                                                                                                                                                                                                                                                                                                                                                                                                                                                                                                                                                                                                                                                                                                                                                                                                                                                                                                                                                                                                                                                                                                                                                                                                                                                                                                                                                                |
|                                     |                                                             | Non-Public Viewable Circumstances Accident       |                                                                                                                                                                                                                                                                                                                                                                                                                                                                                                                                                                                                                                                                                                                                                                                                                                                                                                                                                                                                                                                                                                                                                                                                                                                                                                                                                                                                                                                                                                                                                                                                                                                                                                                                                                                                                                                                                                                                                                                                                                                                                                                                |
|                                     |                                                             | Identification likely only with DNA              |                                                                                                                                                                                                                                                                                                                                                                                                                                                                                                                                                                                                                                                                                                                                                                                                                                                                                                                                                                                                                                                                                                                                                                                                                                                                                                                                                                                                                                                                                                                                                                                                                                                                                                                                                                                                                                                                                                                                                                                                                                                                                                                                |
|                                     |                                                             | comparison. Homicide Undetermined                |                                                                                                                                                                                                                                                                                                                                                                                                                                                                                                                                                                                                                                                                                                                                                                                                                                                                                                                                                                                                                                                                                                                                                                                                                                                                                                                                                                                                                                                                                                                                                                                                                                                                                                                                                                                                                                                                                                                                                                                                                                                                                                                                |
|                                     |                                                             | + Physical / Medical                             |                                                                                                                                                                                                                                                                                                                                                                                                                                                                                                                                                                                                                                                                                                                                                                                                                                                                                                                                                                                                                                                                                                                                                                                                                                                                                                                                                                                                                                                                                                                                                                                                                                                                                                                                                                                                                                                                                                                                                                                                                                                                                                                                |
|                                     |                                                             |                                                  | TARREST AND THE PARTY OF THE PA |