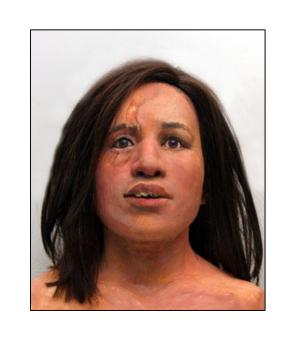

y one of her three children
- She was 24 years old when she was last seen alive in November 1962
- Analytical searches located a possible match approximately 400 miles from her last known location
- NamUs RSA coordinated with law enforcement to conduct a welfare check at the address
- Missing woman confirmed to be alive less than 48 hours after report to NamUs

# NamUs Overcomes Common Impediments to Resolving Cases

- Family has not yet filed a missing person report
- Law enforcement declines to take a report
- Closure of case due to lack of validation, emancipation of juvenile, etc.



#### Lack of Missing Person Report

- On May 22, 1980, an unidentified deceased female was located in Hall County, Georgia.
- She was thought to be a Native American female between the ages of 18 and 24.



 Most unique, the female had an artificial right eye and numerous healed injuries to her skull.

# Lack of Missing Person Report

- In July 2010, a family member of Juanita Adams reported that she believed the decedent to be Juanita.
- Juanita left the Pine Ridge Indian Reservation in South Dakota around 1977 or 1978, at the age of 19.



- She left for California but later told family she decided to go to Tennessee, and was never seen again.
- Most unique was that Juanita had an artificial right eye and multiple healed injuries from a prior automobile accident.

## Lack of Missing Person Report

DNA testing was expedited at the UNT Center for Human Identification, allowing investigators to make a rapid positive identification of Juanita Adams following the family tip.





# Coming in 2