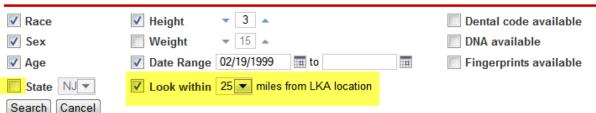

#### NamUs Searching

| Links                               | Advanced Search                                             | Deformities                                      |                                                                                                                                                                                                                                                                                                                                                                                                                                                                                                                                                                                                                                                                                                                                                                                                                                                                                                                                                                                                                                                                                                                                                                                                                                                                                                                                                                                                                                                                                                                                                                                                                                                                                                                                                                                                                                                                                                                                                                                                                                                                                                                                |
|-------------------------------------|-------------------------------------------------------------|--------------------------------------------------|--------------------------------------------------------------------------------------------------------------------------------------------------------------------------------------------------------------------------------------------------------------------------------------------------------------------------------------------------------------------------------------------------------------------------------------------------------------------------------------------------------------------------------------------------------------------------------------------------------------------------------------------------------------------------------------------------------------------------------------------------------------------------------------------------------------------------------------------------------------------------------------------------------------------------------------------------------------------------------------------------------------------------------------------------------------------------------------------------------------------------------------------------------------------------------------------------------------------------------------------------------------------------------------------------------------------------------------------------------------------------------------------------------------------------------------------------------------------------------------------------------------------------------------------------------------------------------------------------------------------------------------------------------------------------------------------------------------------------------------------------------------------------------------------------------------------------------------------------------------------------------------------------------------------------------------------------------------------------------------------------------------------------------------------------------------------------------------------------------------------------------|
| Missing Persons Database            | *Case Information                                           | Scars and marks                                  |                                                                                                                                                                                                                                                                                                                                                                                                                                                                                                                                                                                                                                                                                                                                                                                                                                                                                                                                                                                                                                                                                                                                                                                                                                                                                                                                                                                                                                                                                                                                                                                                                                                                                                                                                                                                                                                                                                                                                                                                                                                                                                                                |
| NIJ (S)                             | Demographics (Searching for Sex, Race, Height)              |                                                  |                                                                                                                                                                                                                                                                                                                                                                                                                                                                                                                                                                                                                                                                                                                                                                                                                                                                                                                                                                                                                                                                                                                                                                                                                                                                                                                                                                                                                                                                                                                                                                                                                                                                                                                                                                                                                                                                                                                                                                                                                                                                                                                                |
| National<br>Institute<br>of Justice | Estimated Age  Age Range                                    | ▼ Tattoos butterfly                              |                                                                                                                                                                                                                                                                                                                                                                                                                                                                                                                                                                                                                                                                                                                                                                                                                                                                                                                                                                                                                                                                                                                                                                                                                                                                                                                                                                                                                                                                                                                                                                                                                                                                                                                                                                                                                                                                                                                                                                                                                                                                                                                                |
| DOJ Home                            | ✓ Race White                                                | Piercings                                        |                                                                                                                                                                                                                                                                                                                                                                                                                                                                                                                                                                                                                                                                                                                                                                                                                                                                                                                                                                                                                                                                                                                                                                                                                                                                                                                                                                                                                                                                                                                                                                                                                                                                                                                                                                                                                                                                                                                                                                                                                                                                                                                                |
| OJP Home                            | Ethnicity  ▼ Sex Female ▼                                   |                                                  |                                                                                                                                                                                                                                                                                                                                                                                                                                                                                                                                                                                                                                                                                                                                                                                                                                                                                                                                                                                                                                                                                                                                                                                                                                                                                                                                                                                                                                                                                                                                                                                                                                                                                                                                                                                                                                                                                                                                                                                                                                                                                                                                |
| NIJ Home<br>USA gov                 | ■ Weight                                                    | Prosthetics                                      |                                                                                                                                                                                                                                                                                                                                                                                                                                                                                                                                                                                                                                                                                                                                                                                                                                                                                                                                                                                                                                                                                                                                                                                                                                                                                                                                                                                                                                                                                                                                                                                                                                                                                                                                                                                                                                                                                                                                                                                                                                                                                                                                |
| <u>554.904</u>                      | Weight Type                                                 | Foreign objects                                  |                                                                                                                                                                                                                                                                                                                                                                                                                                                                                                                                                                                                                                                                                                                                                                                                                                                                                                                                                                                                                                                                                                                                                                                                                                                                                                                                                                                                                                                                                                                                                                                                                                                                                                                                                                                                                                                                                                                                                                                                                                                                                                                                |
|                                     | ✓ Height 60 to 64 Height Type                               | Skeletal information                             |                                                                                                                                                                                                                                                                                                                                                                                                                                                                                                                                                                                                                                                                                                                                                                                                                                                                                                                                                                                                                                                                                                                                                                                                                                                                                                                                                                                                                                                                                                                                                                                                                                                                                                                                                                                                                                                                                                                                                                                                                                                                                                                                |
|                                     | BI - All parts recovered                                    |                                                  |                                                                                                                                                                                                                                                                                                                                                                                                                                                                                                                                                                                                                                                                                                                                                                                                                                                                                                                                                                                                                                                                                                                                                                                                                                                                                                                                                                                                                                                                                                                                                                                                                                                                                                                                                                                                                                                                                                                                                                                                                                                                                                                                |
|                                     | BI - Head not recovered BI - Torso not recovered            | ✓ Organ absent appendix                          |                                                                                                                                                                                                                                                                                                                                                                                                                                                                                                                                                                                                                                                                                                                                                                                                                                                                                                                                                                                                                                                                                                                                                                                                                                                                                                                                                                                                                                                                                                                                                                                                                                                                                                                                                                                                                                                                                                                                                                                                                                                                                                                                |
|                                     | BI - One or more limbs not recovered                        | ☐ Prior surgery                                  |                                                                                                                                                                                                                                                                                                                                                                                                                                                                                                                                                                                                                                                                                                                                                                                                                                                                                                                                                                                                                                                                                                                                                                                                                                                                                                                                                                                                                                                                                                                                                                                                                                                                                                                                                                                                                                                                                                                                                                                                                                                                                                                                |
|                                     | BI - One or both hands not recovered  Body Condition        | Medications                                      |                                                                                                                                                                                                                                                                                                                                                                                                                                                                                                                                                                                                                                                                                                                                                                                                                                                                                                                                                                                                                                                                                                                                                                                                                                                                                                                                                                                                                                                                                                                                                                                                                                                                                                                                                                                                                                                                                                                                                                                                                                                                                                                                |
|                                     | Notes on Body Parts Recovered                               | medications                                      |                                                                                                                                                                                                                                                                                                                                                                                                                                                                                                                                                                                                                                                                                                                                                                                                                                                                                                                                                                                                                                                                                                                                                                                                                                                                                                                                                                                                                                                                                                                                                                                                                                                                                                                                                                                                                                                                                                                                                                                                                                                                                                                                |
|                                     | Probable year of death                                      |                                                  |                                                                                                                                                                                                                                                                                                                                                                                                                                                                                                                                                                                                                                                                                                                                                                                                                                                                                                                                                                                                                                                                                                                                                                                                                                                                                                                                                                                                                                                                                                                                                                                                                                                                                                                                                                                                                                                                                                                                                                                                                                                                                                                                |
|                                     | Circumstances Physical / Medical (Searching for Hair Color) | Clothing and Accessories (searching for Jewelry) |                                                                                                                                                                                                                                                                                                                                                                                                                                                                                                                                                                                                                                                                                                                                                                                                                                                                                                                                                                                                                                                                                                                                                                                                                                                                                                                                                                                                                                                                                                                                                                                                                                                                                                                                                                                                                                                                                                                                                                                                                                                                                                                                |
|                                     | Distintive Body Features Available                          | ☐ Eyewear                                        |                                                                                                                                                                                                                                                                                                                                                                                                                                                                                                                                                                                                                                                                                                                                                                                                                                                                                                                                                                                                                                                                                                                                                                                                                                                                                                                                                                                                                                                                                                                                                                                                                                                                                                                                                                                                                                                                                                                                                                                                                                                                                                                                |
|                                     |                                                             |                                                  |                                                                                                                                                                                                                                                                                                                                                                                                                                                                                                                                                                                                                                                                                                                                                                                                                                                                                                                                                                                                                                                                                                                                                                                                                                                                                                                                                                                                                                                                                                                                                                                                                                                                                                                                                                                                                                                                                                                                                                                                                                                                                                                                |
|                                     | Body Hair                                                   | Clothing                                         |                                                                                                                                                                                                                                                                                                                                                                                                                                                                                                                                                                                                                                                                                                                                                                                                                                                                                                                                                                                                                                                                                                                                                                                                                                                                                                                                                                                                                                                                                                                                                                                                                                                                                                                                                                                                                                                                                                                                                                                                                                                                                                                                |
|                                     |                                                             | Footwear                                         |                                                                                                                                                                                                                                                                                                                                                                                                                                                                                                                                                                                                                                                                                                                                                                                                                                                                                                                                                                                                                                                                                                                                                                                                                                                                                                                                                                                                                                                                                                                                                                                                                                                                                                                                                                                                                                                                                                                                                                                                                                                                                                                                |
|                                     |                                                             | ✓ Jewelry cross                                  |                                                                                                                                                                                                                                                                                                                                                                                                                                                                                                                                                                                                                                                                                                                                                                                                                                                                                                                                                                                                                                                                                                                                                                                                                                                                                                                                                                                                                                                                                                                                                                                                                                                                                                                                                                                                                                                                                                                                                                                                                                                                                                                                |
|                                     |                                                             | Accessories                                      |                                                                                                                                                                                                                                                                                                                                                                                                                                                                                                                                                                                                                                                                                                                                                                                                                                                                                                                                                                                                                                                                                                                                                                                                                                                                                                                                                                                                                                                                                                                                                                                                                                                                                                                                                                                                                                                                                                                                                                                                                                                                                                                                |
|                                     |                                                             | + Transportation Methods                         |                                                                                                                                                                                                                                                                                                                                                                                                                                                                                                                                                                                                                                                                                                                                                                                                                                                                                                                                                                                                                                                                                                                                                                                                                                                                                                                                                                                                                                                                                                                                                                                                                                                                                                                                                                                                                                                                                                                                                                                                                                                                                                                                |
|                                     |                                                             | County Found                                     |                                                                                                                                                                                                                                                                                                                                                                                                                                                                                                                                                                                                                                                                                                                                                                                                                                                                                                                                                                                                                                                                                                                                                                                                                                                                                                                                                                                                                                                                                                                                                                                                                                                                                                                                                                                                                                                                                                                                                                                                                                                                                                                                |
|                                     |                                                             | Cause of death                                   |                                                                                                                                                                                                                                                                                                                                                                                                                                                                                                                                                                                                                                                                                                                                                                                                                                                                                                                                                                                                                                                                                                                                                                                                                                                                                                                                                                                                                                                                                                                                                                                                                                                                                                                                                                                                                                                                                                                                                                                                                                                                                                                                |
|                                     |                                                             | ✓ Manner of death Suicide ▼                      |                                                                                                                                                                                                                                                                                                                                                                                                                                                                                                                                                                                                                                                                                                                                                                                                                                                                                                                                                                                                                                                                                                                                                                                                                                                                                                                                                                                                                                                                                                                                                                                                                                                                                                                                                                                                                                                                                                                                                                                                                                                                                                                                |
|                                     |                                                             | Circumstances Pending Natural                    |                                                                                                                                                                                                                                                                                                                                                                                                                                                                                                                                                                                                                                                                                                                                                                                                                                                                                                                                                                                                                                                                                                                                                                                                                                                                                                                                                                                                                                                                                                                                                                                                                                                                                                                                                                                                                                                                                                                                                                                                                                                                                                                                |
|                                     |                                                             | Non-Public Viewable Circumstances Accident       |                                                                                                                                                                                                                                                                                                                                                                                                                                                                                                                                                                                                                                                                                                                                                                                                                                                                                                                                                                                                                                                                                                                                                                                                                                                                                                                                                                                                                                                                                                                                                                                                                                                                                                                                                                                                                                                                                                                                                                                                                                                                                                                                |
|                                     |                                                             | Identification likely only with DNA              |                                                                                                                                                                                                                                                                                                                                                                                                                                                                                                                                                                                                                                                                                                                                                                                                                                                                                                                                                                                                                                                                                                                                                                                                                                                                                                                                                                                                                                                                                                                                                                                                                                                                                                                                                                                                                                                                                                                                                                                                                                                                                                                                |
|                                     |                                                             | comparison. Homicide Undetermined                |                                                                                                                                                                                                                                                                                                                                                                                                                                                                                                                                                                                                                                                                                                                                                                                                                                                                                                                                                                                                                                                                                                                                                                                                                                                                                                                                                                                                                                                                                                                                                                                                                                                                                                                                                                                                                                                                                                                                                                                                                                                                                                                                |
|                                     |                                                             | + Physical / Medical                             |                                                                                                                                                                                                                                                                                                                                                                                                                                                                                                                                                                                                                                                                                                                                                                                                                                                                                                                                                                                                                                                                                                                                                                                                                                                                                                                                                                                                                                                                                                                                                                                                                                                                                                                                                                                                                                                                                                                                                                                                                                                                                                                                |
|                                     |                                                             |                                                  | TARREST AND THE PARTY OF THE PA |