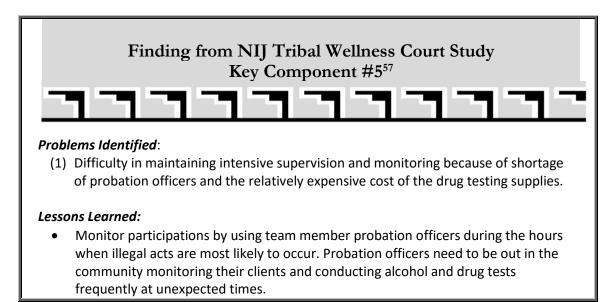

#### Key Component #5: Intensive Supervision

Tribal Healing to Wellness Court participants are monitored through intensive supervision that includes frequent and random testing for alcohol and drug use, while participants and their families benefit from effective team-based case management.

<sup>&</sup>lt;sup>57</sup> Gottlieb, "Lesson Learned in Implementing First Four Tribal Wellness Courts," 29.