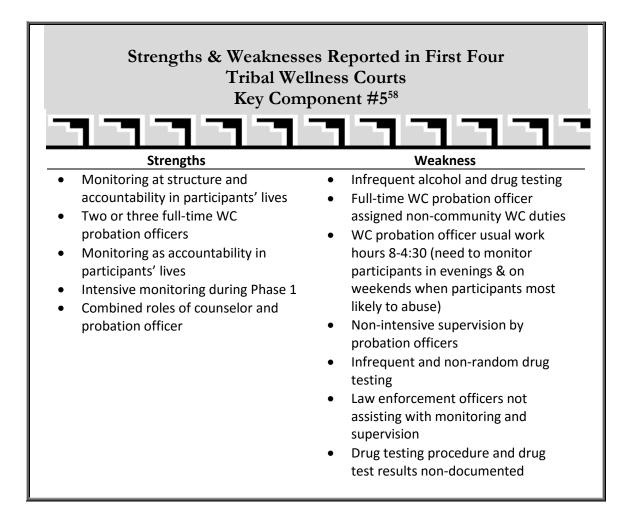

<sup>&</sup>lt;sup>58</sup> "Process Outcome Evaluations of the Fort Peck Tribes Community Wellness Court" (December 30, 2005), "Process Outcome Evaluations of the Blackfeet Alternative Court" (December 30, 2005), "Process Outcome Evaluations of the Hualapai Wellness Court" (June 2010), "Process Outcome Evaluations of the Poarch Band of Creek Indians Drug Court" (December 30, 2005).